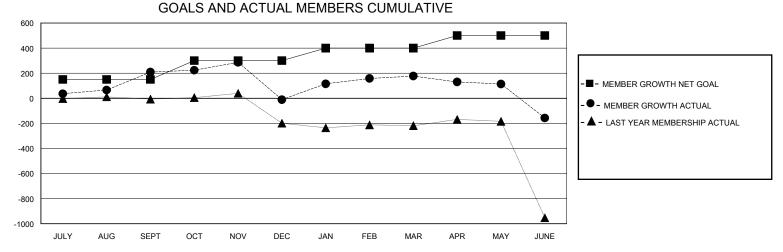

## MONTHLY MEMBERSHIP PROGRESS REPORT

District 325 R

Results as of: 6/30/2024

| GMT:                  |               | LOC       | ATION NEPAL   |                       |                         |                         | GMT CA                                             |  |  |
|-----------------------|---------------|-----------|---------------|-----------------------|-------------------------|-------------------------|----------------------------------------------------|--|--|
| Clubs                 |               |           |               | Members               |                         |                         |                                                    |  |  |
| RESULTS FOR 2023-2024 |               |           |               | RESULTS FOR 2023-2024 |                         |                         |                                                    |  |  |
| QUARTER               | NEW CLUB GOAL | NEW CLUBS | DROPPED CLUBS | QUARTER ME            | MBER GROWTH NET<br>GOAL | MEMBER GROWTH<br>ACTUAL | DROPPED<br>MEMBERS ACTUAL<br>(including transfers) |  |  |
| JULY/AUG/SEPT         | 10            | 5         | 3             | JULY/AUG/SEPT         | 150                     | 347                     | 118                                                |  |  |
| OCT/NOV/DEC           | 0             | 2         | 16            | OCT/NOV/DEC           | 150                     | 162                     | 375                                                |  |  |
| JAN/FEB/MAR           | 15            | 4         | 1             | JAN/FEB/MAR           | 100                     | 265                     | 63                                                 |  |  |
| APR/MAY/JUNE          | 20            | 3         | 11            | APR/MAY/JUNE          | 100                     | 158                     | 460                                                |  |  |
|                       | GOALS         | AND ACTUA | L NEW CLUBS C | UMULATIVE             |                         |                         |                                                    |  |  |
| 45                    |               |           |               |                       |                         |                         |                                                    |  |  |