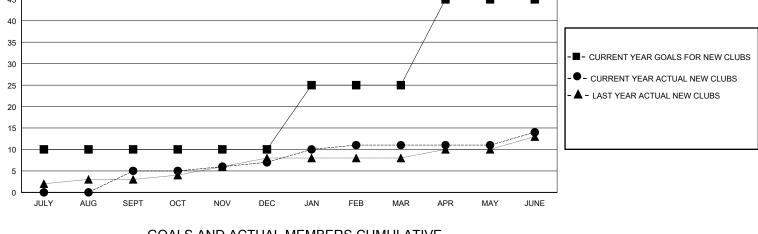

## MONTHLY MEMBERSHIP PROGRESS REPORT

District 325 R

Results as of: 6/30/2024

| GMT:                  |               | LOC       | ATION NEPAL   |                       |                         |                         | GMT CA                                             |  |  |
|-----------------------|---------------|-----------|---------------|-----------------------|-------------------------|-------------------------|----------------------------------------------------|--|--|
| Clubs                 |               |           |               | Members               |                         |                         |                                                    |  |  |
| RESULTS FOR 2023-2024 |               |           |               | RESULTS FOR 2023-2024 |                         |                         |                                                    |  |  |
| QUARTER               | NEW CLUB GOAL | NEW CLUBS | DROPPED CLUBS | QUARTER ME            | MBER GROWTH NET<br>GOAL | MEMBER GROWTH<br>ACTUAL | DROPPED<br>MEMBERS ACTUAL<br>(including transfers) |  |  |
| JULY/AUG/SEPT         | 10            | 5         | 3             | JULY/AUG/SEPT         | 150                     | 347                     | 118                                                |  |  |
| OCT/NOV/DEC           | 0             | 2         | 16            | OCT/NOV/DEC           | 150                     | 162                     | 375                                                |  |  |
| JAN/FEB/MAR           | 15            | 4         | 1             | JAN/FEB/MAR           | 100                     | 265                     | 63                                                 |  |  |
| APR/MAY/JUNE          | 20            | 3         | 11            | APR/MAY/JUNE          | 100                     | 158                     | 460                                                |  |  |
|                       | GOALS         | AND ACTUA | L NEW CLUBS C | UMULATIVE             |                         |                         |                                                    |  |  |
| 45                    |               |           |               |                       |                         |                         |                                                    |  |  |